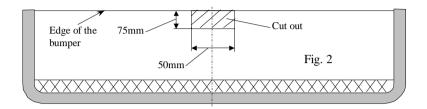

## The instruction of the assembly

- 1. To install our towing hitch You should disassemble the bumper. Next unscrew original fastening handles on the left and right side.
- 2. Cut out fragment of the bumper according with fig. 2. Inside part fragment 50x75mm.