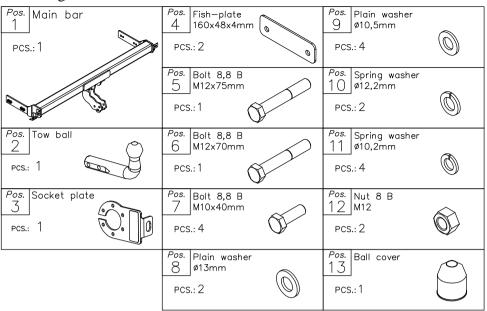

- 3. Fix the bumper with main bar of the towing hitch (pos. 1) through holes (pos. A in places after disassembled handles).
- 4. In this way prepared towing hitch with bumper fix to the car through fish-plates pos. 4 (fish-plates put in the trunk) and through suitable holes (pos. B). Use bolts M10x40mm (pos. 7) from accessories.
- 5. Fix tow-ball (pos. 2) and socket plate (pos. 3) using bolts M12x75mm (pos. 5) and M12x70mm (pos. 6) from accessories.
- 6. Tighten all bolts according to the torque shown in the table.
- 7. Connect electric wires of 7-pole socket according to the instruction of the car. (Recommend to make at authorized service station).
- 8. Complete paint layer damaged during installation.

| Torque settings for nuts and bolts (8,8): |                     |                     |  |  |  |
|-------------------------------------------|---------------------|---------------------|--|--|--|
| <b>M6</b> - 11 Nm                         | <b>M8 -</b> 25 Nm   | <b>M10 -</b> 50 Nm  |  |  |  |
| <b>M12 -</b> 87 Nm                        | <b>M14</b> - 138 Nm | <b>M16</b> - 210 Nm |  |  |  |