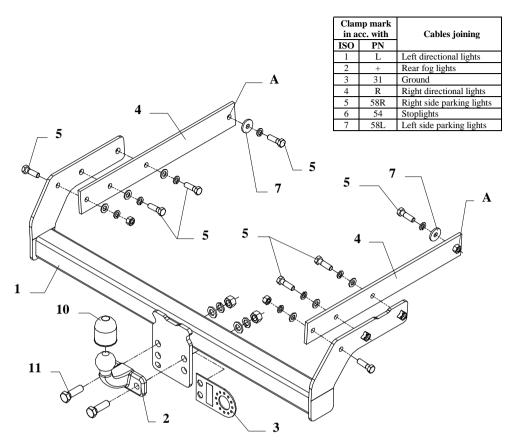

# Assemble instruction

- 1. Slide fish-plates with nuts (pos. 4) in frame members and fix it by bolts 12x40mm (pos. 5) through holes A using big washers (pos. 7) from towing hitch accessories.
- 2. Slide body of the towing hitch (pos. 1) in frame members and fix with already mounted elements (pos. 4) by bolts M12x40mm (pos. 5) according to drawing.
- 3. Fix tow-ball (pos. 2) and socket plate (pos. 3) using bolts M16x50mm (pos. 11) from towing hitch accessories.
- 4. Connect electric wires of 7-poles socket according to the instruction of the car. (Recommend to make at authorized service station)
- 5. Complete paint layer damaged during installation.

#### Towing hitch accessories: