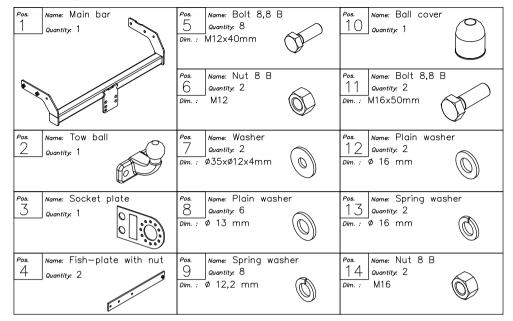

# Assemble instruction

- 1. Slide fish-plates with nuts (pos. 4) in frame members and fix it by bolts 12x40mm (pos. 5) through holes A using big washers (pos. 7) from towing hitch accessories.
- 2. Slide body of the towing hitch (pos. 1) in frame members and fix with already mounted elements (pos. 4) by bolts M12x40mm (pos. 5) according to drawing.
- 3. Fix tow-ball (pos. 2) and socket plate (pos. 3) using bolts M16x50mm (pos. 11) from towing hitch accessories.
- 4. Connect electric wires of 7-poles socket according to the instruction of the car. (Recommend to make at authorized service station)
- 5. Complete paint layer damaged during installation.

#### Towing hitch accessories: